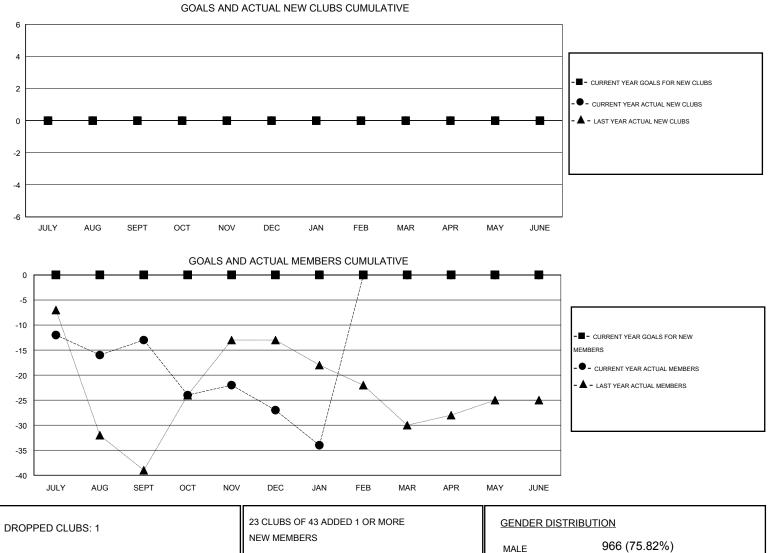

## **ED LECIUS**

| GMT:                  | ED LECIUS |                  |                     | LOCATIO                    | ON NEW YOR                  | GMT CA 1              |                    |                       |                              |                             |  |
|-----------------------|-----------|------------------|---------------------|----------------------------|-----------------------------|-----------------------|--------------------|-----------------------|------------------------------|-----------------------------|--|
| -                     |           |                  | Clubs               |                            |                             | Members               |                    |                       |                              |                             |  |
| RESULTS FOR 2013-2014 |           |                  |                     |                            |                             | RESULTS FOR 2013-2014 |                    |                       |                              |                             |  |
| QUART                 | FER       | NEW CLUB<br>GOAL | ACTUAL NEW<br>CLUBS | ACTUAL<br>DROPPED<br>CLUBS | ACTUAL NET<br>GAIN/<br>LOSS | QUARTER               | NEW MEMBER<br>GOAL | ACTUAL NEW<br>MEMBERS | ACTUAL<br>DROPPED<br>MEMBERS | ACTUAL NET<br>GAIN/<br>LOSS |  |
| JULY/AU               | JG/SEPT   | 0                | 0                   | 0                          | 0                           | JULY/AUG/SEPT         | 0                  | 20                    | 33                           | -13                         |  |
| OCT/NC                | V/DEC     | 0                | 0                   | 1                          | -1                          | OCT/NOV/DEC           | 0                  | 37                    | 51                           | -14                         |  |
| JAN/FE                | B/MAR     | 0                | 0                   | 0                          | 0                           | JAN/FEB/MAR           | 0                  | 7                     | 14                           | -7                          |  |
| APR/MA                | Y/JUNE    | 0                | 0                   | 0                          | 0                           | APR/MAY/JUNE          | 0                  | 0                     | 0                            | 0                           |  |

|                 |    | NEW MEMBERS                              | MALE               | 966 (75.82%)<br>308 (24.18%) |    |
|-----------------|----|------------------------------------------|--------------------|------------------------------|----|
| DROPPED MEMBERS |    |                                          |                    |                              |    |
| DECEASED        | 10 |                                          |                    |                              | 56 |
| CLUB CANCELLED  | 9  | CLICK HERE FOR HEALTH<br>ASSESSMENT DATA | FAMILY UNIT MEMBER | FAMILY UNIT MEMBERS          |    |
| OTHER           | 79 | TOOLOGMENT DATA                          | HEAD OF HOUSEHOLD  | )                            | 27 |
| TOTAL           | 98 |                                          | NON-HEAD OF HOUSE  | HOLD                         | 29 |
|                 |    |                                          |                    | _                            |    |